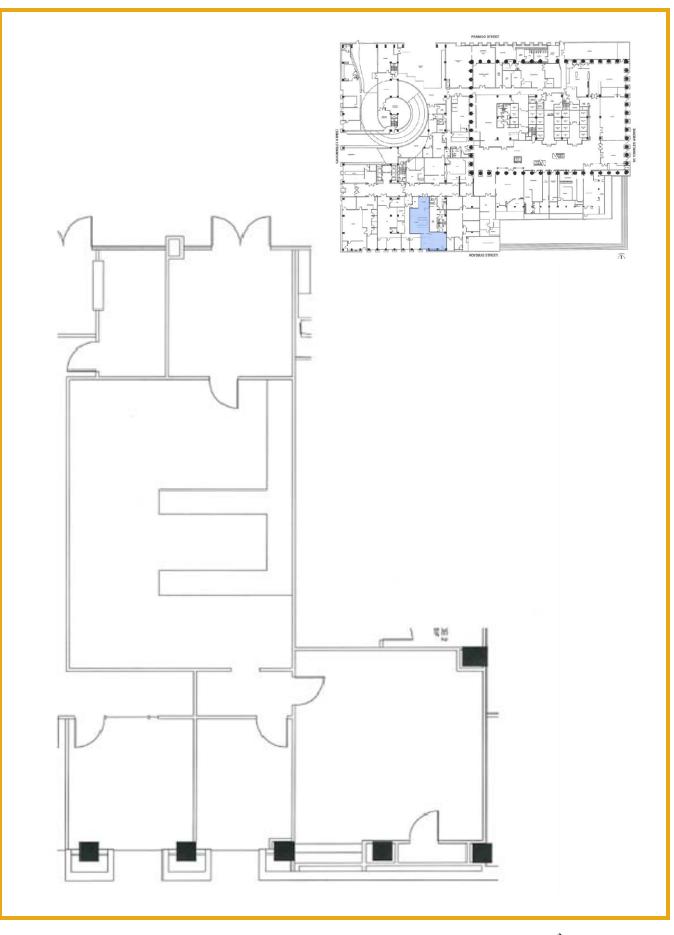

CORPORATE REALTY

FOR LEASE

Floor plan on

Reverse

YEAR BUILT/RENOVATED: 1972 / 2015

BUILDING TOTAL SF: 1,256,971 sf

**SUITE #:** 115

SIZE:

DATE AVAILABLE:

LE: Immediately

1,722 rsf

**RENTAL RATE:** 