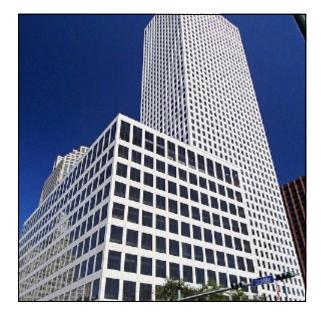

## One Shell Square – Suite 115: 1,722 Square Feet 701 Poydras Street New Orleans, Louisiana 70139

**DESCRIPTION:** 

51 story office building located in the heart of the Poydras corridor

**BUILDING AMENITIES:** Elmwood Health Club, restaurant, coffee shop, deli and other food outlets, hair salon, jewelers, copy shop, dry cleaners, ATM and more.

YEAR BUILT/RENOVATED: 1972 / 2015

BUILDING TOTAL SF: 1,256,971 sf

**SUITE #:** 115

SIZE:

DATE AVAILABLE:

LE: Immediately

1,722 rsf

**RENTAL RATE:** 