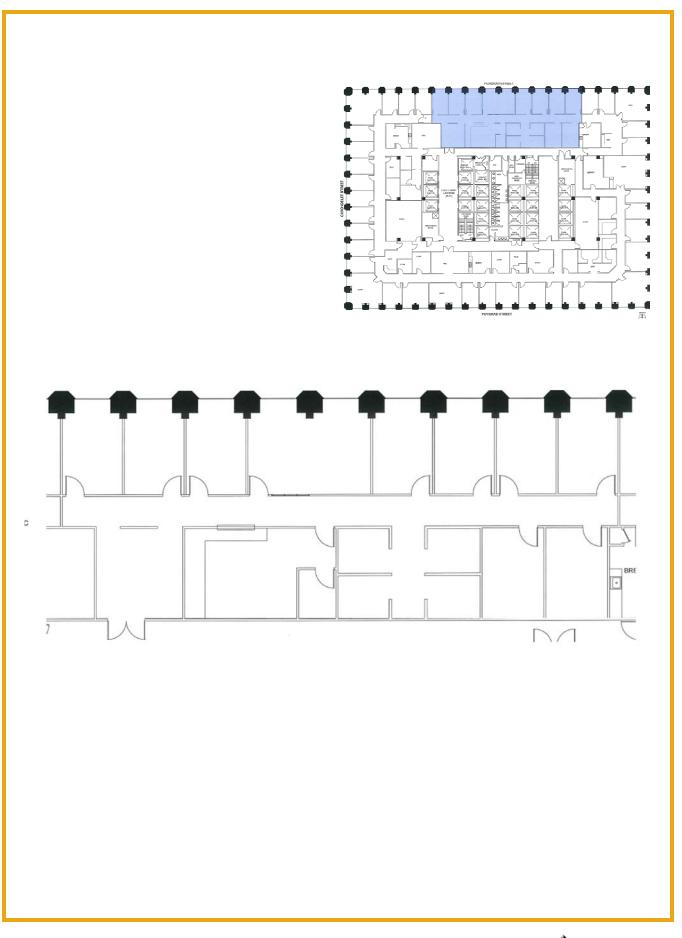

CORPORATE REALTY

FOR LEASE

Floor plan on

Reverse

YEAR BUILT/RENOVATED: 1972 / 2015

BUILDING TOTAL SF: 1,256,971 sf

**SUITE #:** 430

SIZE:

DATE AVAILABLE:

BLE: Immediately

3,585 rsf

**RENTAL RATE:** 