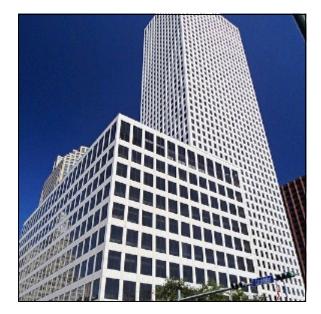

## One Shell Square – Suite 430: 3,585 Square Feet 701 Poydras Street New Orleans, Louisiana 70139

**DESCRIPTION:** 

51 story office building located in the heart of the Poydras corridor

**BUILDING AMENITIES:** Elmwood Health Club, restaurant, coffee shop, deli and other food outlets, hair salon, jewelers, copy shop, dry cleaners, ATM and more.

YEAR BUILT/RENOVATED: 1972 / 2015

BUILDING TOTAL SF: 1,256,971 sf

**SUITE #:** 430

SIZE:

DATE AVAILABLE:

BLE: Immediately

3,585 rsf

**RENTAL RATE:** 