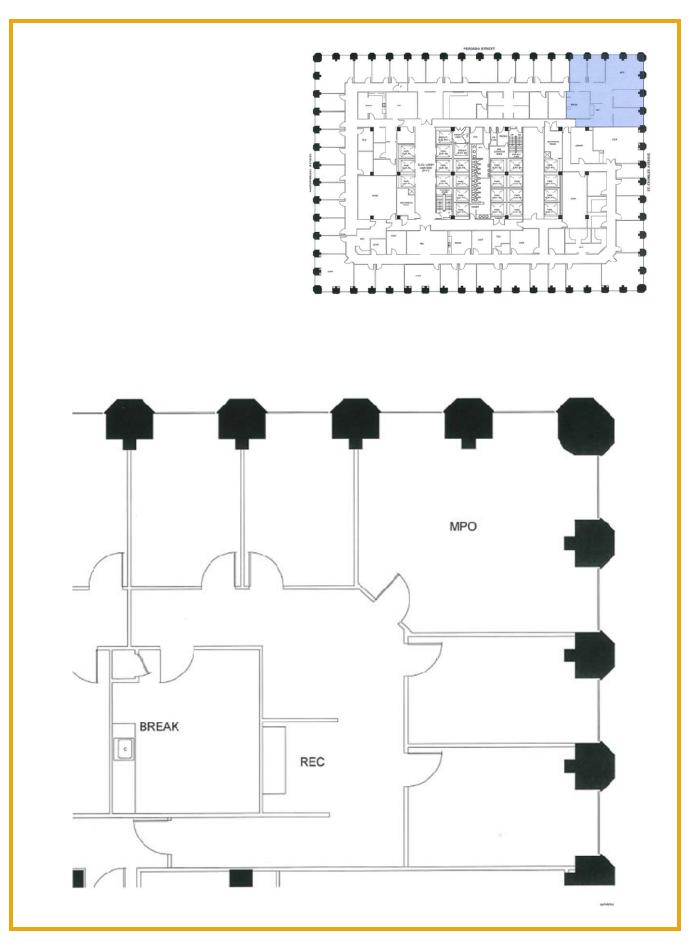

## FOR LEASE

Floor plan

Reverse

## One Shell Square – Suite 450: 1,922 Square Feet 701 Poydras Street New Orleans, Louisiana 70139

**DESCRIPTION:** 51 story office building located in the heart of the Poydras

corridor

BUILDING AMENITIES: Elmwood Health Club, restaurant, coffee shop, deli and