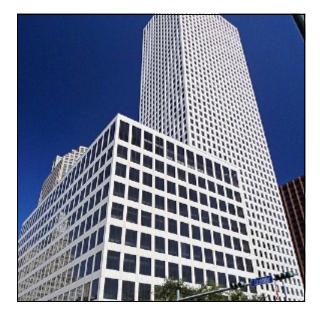

## One Shell Square – Suite 4740: 1,725 Square Feet 701 Poydras Street New Orleans, Louisiana 70139

**DESCRIPTION:** 

51 story office building located in the heart of the Poydras corridor

**BUILDING AMENITIES:** Elmwood Health Club, restaurant, coffee shop, deli and other food outlets, hair salon, jewelers, copy shop, dry cleaners, ATM and more.

YEAR BUILT/RENOVATED: 1972 / 2015

BUILDING TOTAL SF: 1,256,971 sf

**SUITE #:** 4740

SIZE:

DATE AVAILABLE:

**\_E:** Immediately

1,725 rsf

RENTAL RATE: