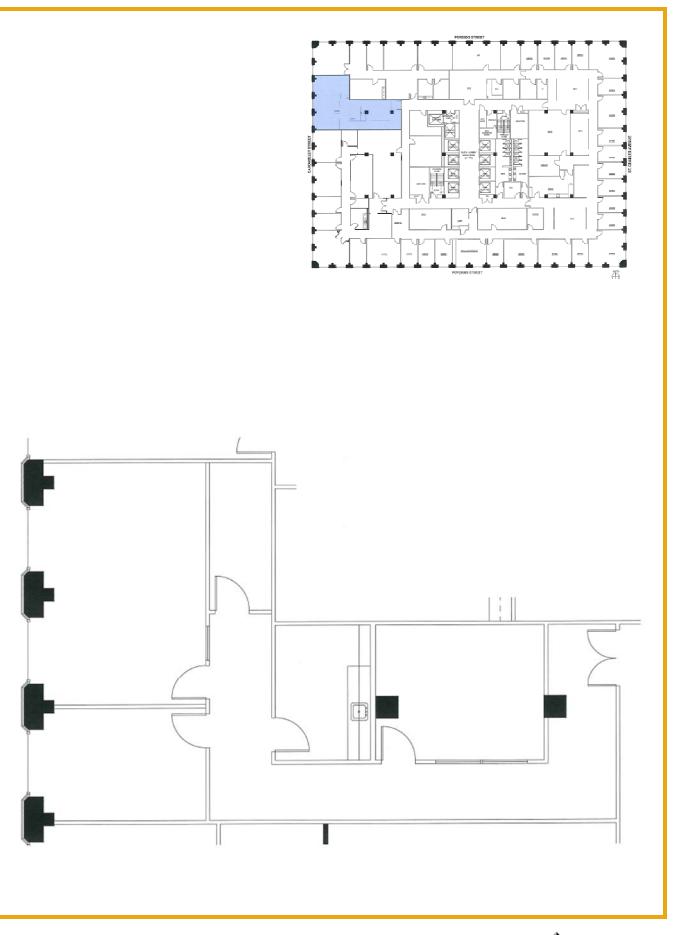

## One Shell Square – Suite 4740: 1,725 Square Feet 701 Poydras Street New Orleans, Louisiana 70139

**DESCRIPTION:** 

51 story office building located in the heart of the Poydras corridor

**BUILDING AMENITIES:** Elmwood Health Club, restaurant, coffee shop, deli and other food outlets, hair salon, jewelers, copy shop, dry cleaners, ATM and more.

YEAR BUILT/RENOVATED: 1972 / 2015

BUILDING TOTAL SF: 1,256,971 sf

**SUITE #:** 4740

SIZE:

DATE AVAILABLE:

**\_E:** Immediately

1,725 rsf

RENTAL RATE: