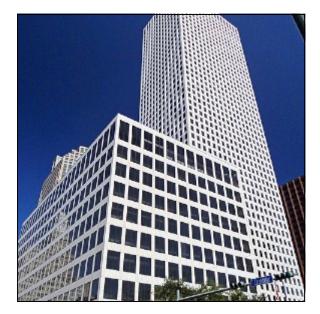

## One Shell Square – Suites 312, 310, & 385 10,935 Square Feet 701 Poydras Street New Orleans, Louisiana 70139

**DESCRIPTION:** 

51 story office building located in the heart of the Poydras corridor

BUILDING AMENITIES: Elmwood Health Club, restaurant, coffee shop, deli and other food outlets, hair salon, jewelers, copy shop, dry cleaners, ATM and more.

YEAR BUILT/RENOVATED: 1972 / 2015

BUILDING TOTAL SF: 1,256,971 sf

**SUITE #:** 312,310,385

**SIZE:** 10,935 rsf

DATE AVAILABLE:

RENTAL RATE:

\$18.50-\$ 19.00 prsf (annual) gross lease

For Further Information