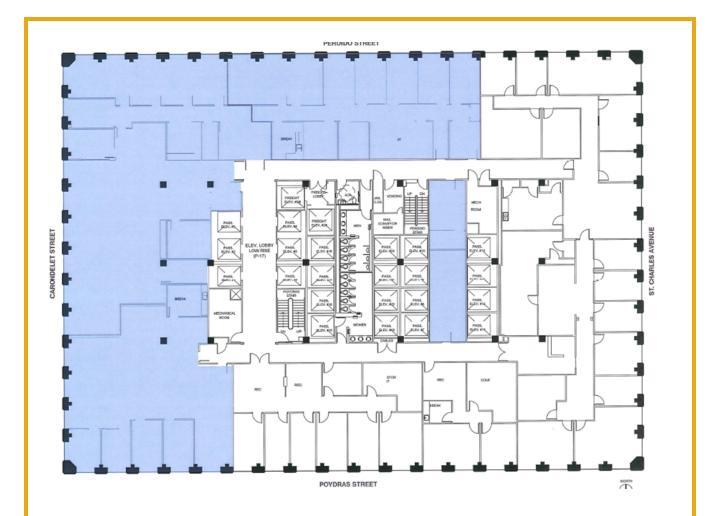

CORPORATE REALTY

**FOR LEASE** 

Floor plan on

Reverse

YEAR BUILT/RENOVATED: 1972 / 2015

BUILDING TOTAL SF: 1,256,971 sf

**SUITE #:** 312,310,385

**SIZE:** 10,935 rsf

DATE AVAILABLE:

RENTAL RATE:

\$18.50-\$ 19.00 prsf (annual) gross lease

For Further Information